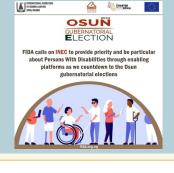

#### **Donor Funded Intervention**

PROMOTING DEMOCRACY AND GOOD GOVERNANCE THROUGH THE PARTICIPATION OF WOMEN AND WOMEN WITH DISABILITIES IN THE ELECTORAL PROCESS; 2022 EKITI AND OSUN STATE GUBERNATORIAL ELECTIONS.

This project which is a sub-grant award is expected to run from June 2022 through October 2022.FIDA Nigeria as part of activities aimed at promoting women, youth and PWD inclusion in key democratic and governance processes observed the

participation of women, women with disabilities and other vulnerable groups at the Osun Governorship Elections using technological solutions provided through the development and scripting of monitoring tools and election day incident forms.