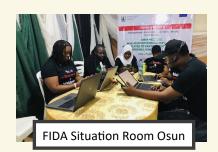

Under our Strengthening Civil Society & Local Engagement (SCALE Project) supported by Palladium and USAID, We have enhanced the capacity of civil society organizations on developing

mechanisms in providing effective Sexual & Gender Based Violence, Child & Early Forced Marriage Prevention & response & referrals in Bauchi, Delta, Osun, Ebonyi, Katsina & FCT are being enhanced. Traditional & Religious Leaders have been empowered to serve as advocates & paralegals on Sexual & Gender Based Violence and Child Early Forced Marriage prevalent issues across twenty four local communities across Nigeria. The capacity of Judges, Magistrates & Prosecutors on countering trafficking in persons have been improved upon.

# STRENGTHENING CIVIC ENGAGEMENT AND LOCAL ENGAGEMENT

Our focus is aimed at strengthening the capacity of civil society organizations towards improving local engagements with key stakeholders within two component areas on countering trafficking in persons and providing effective prevention & response on issues of Sexual and Gender-Based Violence and Child Early Forced Marriage. The project is implemented across six states namely Bauchi, FCT, Katsina, Delta, Osun and Ebonyi State. Some of the activities implemented on this project includes