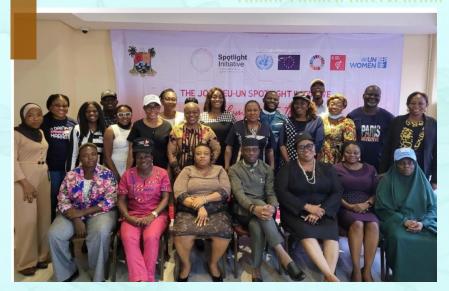

#### THE SPOTLIGHT INITIATIVE PHASE 2 PROJECT

FIDA Nigeria is currently implementing phase 2 of the EU-UNwomen Spotlight Initiative Project in six states in Nigeria namely Ebonyi, FCT, Adamawa, Sokoto, Crossriver, and Lagos. In achieving the outcomes of this project, the following interventions are being carried out by FIDA Nigeria: